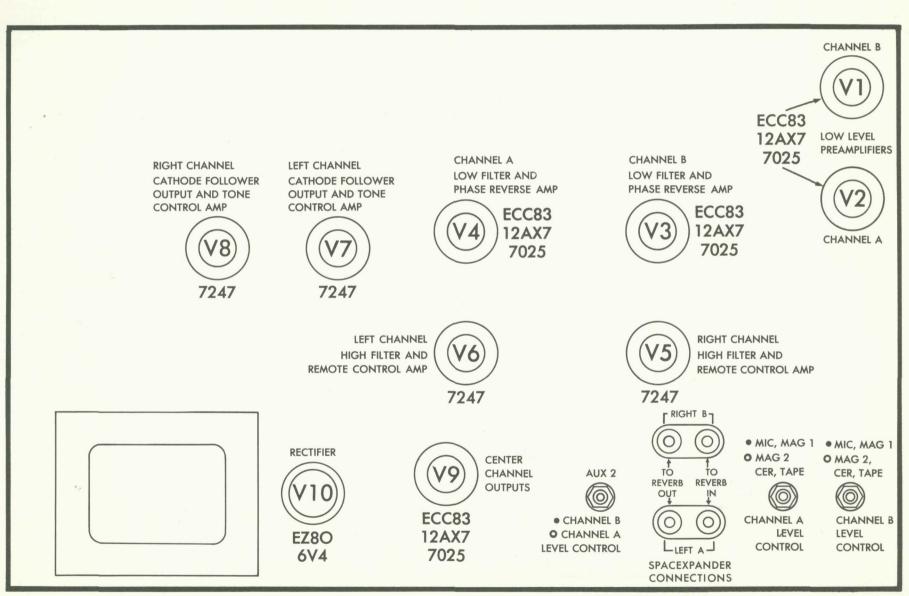

## TUBE LAYOUT . MASTER AUDIO CONTROL



AW 1851A



## PARTS DESCRIPTION LIST . MASTER AUDIO CONTROL

| 10.% telerones for all fixed capacitors, unless otherwise noted or marked GWN (guoranteed minimum value).   R84, 65   Composition, 200K, 5 %, 7