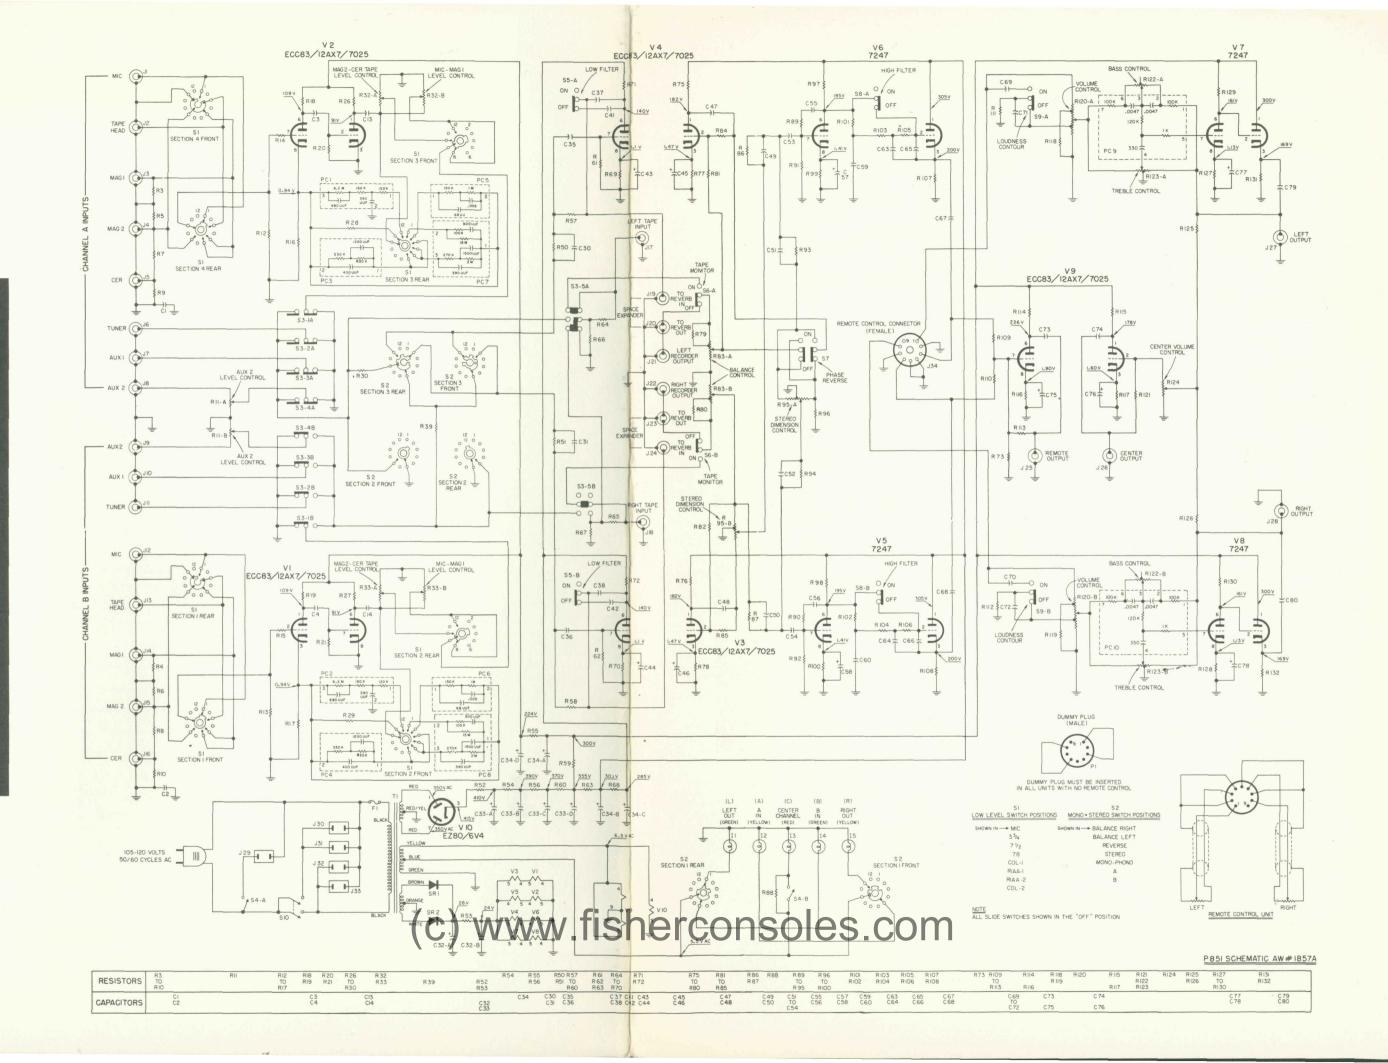

## TUBE LAYOUT . MASTER AUDIO CONTROL



AW 1851A



## PARTS DESCRIPTION LIST . MASTER AUDIO CONTROL

| 10.% telerones for all fixed capacitors, unless otherwise noted or marked GWN (guoranteed minimum value).   R84, 65   Composition, 200K, 5 %, 7